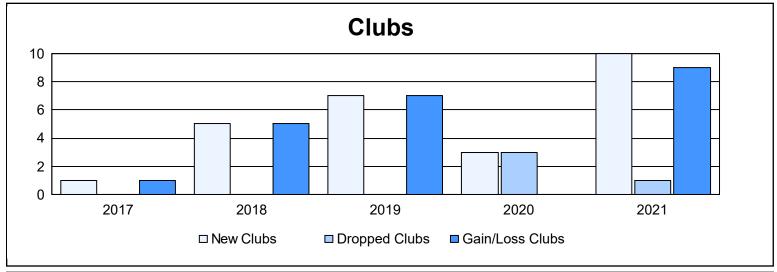

District 316 J As of June 2021 Cumulative

| Year      | New<br>Clubs | Dropped<br>Clubs | Gain/<br>Loss<br>Clubs | New<br>Members | Charter<br>Members | Reinstate<br>Members | Transfer<br>Members | Total<br>Member<br>Added | Total<br>Members<br>Dropped | Gain/<br>Loss<br>Members |
|-----------|--------------|------------------|------------------------|----------------|--------------------|----------------------|---------------------|--------------------------|-----------------------------|--------------------------|
| 2016-2017 | 1            | 0                | 1                      | 302            | 21                 | 2                    | 3                   | 328                      | 136                         | 192                      |
| 2017-2018 | 5            | 0                | 5                      | 204            | 101                | 11                   | 0                   | 316                      | 169                         | 147                      |
| 2018-2019 | 7            | 0                | 7                      | 71             | 190                | 14                   | 8                   | 283                      | 268                         | 15                       |
| 2019-2020 | 3            | 3                | 0                      | 71             | 82                 | 16                   | 2                   | 171                      | 358                         | -187                     |
| 2020-2021 | 10           | 1                | 9                      | 459            | 251                | 13                   | 3                   | 726                      | 310                         | 416                      |
| Average   | 5            | 1                | 4                      | 221            | 129                | 11                   | 3                   | 365                      | 248                         | 117                      |