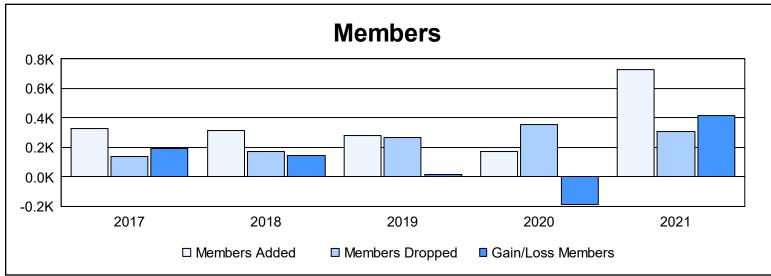

District 316 J As of June 2021 Cumulative

| Year      | New<br>Clubs | Dropped<br>Clubs | Gain/<br>Loss<br>Clubs | New<br>Members | Charter<br>Members | Reinstate<br>Members | Transfer<br>Members | Total<br>Member<br>Added | Total<br>Members<br>Dropped | Gain/<br>Loss<br>Members |
|-----------|--------------|------------------|------------------------|----------------|--------------------|----------------------|---------------------|--------------------------|-----------------------------|--------------------------|
| 2016-2017 | 1            | 0                | 1                      | 302            | 21                 | 2                    | 3                   | 328                      | 136                         | 192                      |
| 2017-2018 | 5            | 0                | 5                      | 204            | 101                | 11                   | 0                   | 316                      | 169                         | 147                      |
| 2018-2019 | 7            | 0                | 7                      | 71             | 190                | 14                   | 8                   | 283                      | 268                         | 15                       |
| 2019-2020 | 3            | 3                | 0                      | 71             | 82                 | 16                   | 2                   | 171                      | 358                         | -187                     |
| 2020-2021 | 10           | 1                | 9                      | 459            | 251                | 13                   | 3                   | 726                      | 310                         | 416                      |
| Average   | 5            | 1                | 4                      | 221            | 129                | 11                   | 3                   | 365                      | 248                         | 117                      |